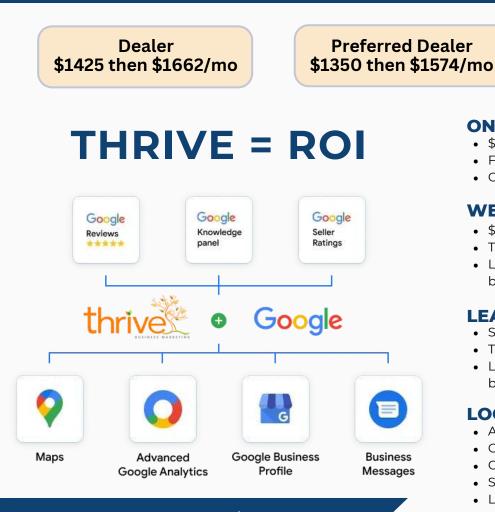

### **DIGITAL MARKETING**

All dealers are eligible for expert digital marketing campaigns at a discounted rate through Thrive Business Marketing. Search Engine Optimization, Digital Ads, Social Media, Local Listings, Review Building and more...

### LOCAL LISTINGS

- As little as \$50/mo
- Optimize your Google Business Profile
- Create optimized listing data (N.A.P)
- Submit to top-layer local listing sites
- Listings improve local SEO & drive add'l leads